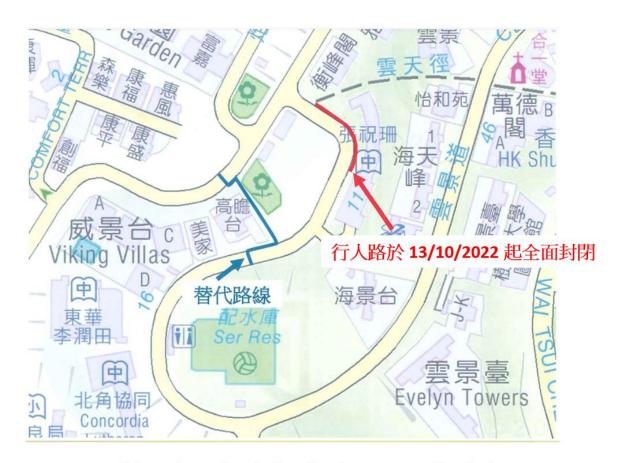

## 二零二五年中一新生註册日須知

- 一. 請中一家長及新生於七月十日(星期四)或七月十一日(星期五)上午九時正至中午十二時三十分或下午二時正至四時正期間親臨本校辦理註冊手續,註冊程序需時約三十分鐘。請家長及學生按派位證背頁所列帶備所需文件。
- 二. 註冊日期間,校服供應商會於七月十日(星期四)為學生提供度身訂購服務,七月十日(星期五)不設相關服務。家長亦可自行到校服公司選購校服。
- 三. 中一家長及新生迎新日將於七月十二日(星期六)下午一時至五時舉行[下午十二時四十五分入座,後備日期為七月十三日(星期日)],請各位中一新生及家長踴躍參與。
- 四. 雲景道部份行人路因道路工程全面封閉,直至另行通知。封路期間,請使用替代路線往返港鐵炮台山站及學校,詳情請參閱附圖。另外亦可以從天后港鐵站乘搭 49M 小巴,或北角英皇道乘搭 27 號巴士、85 號巴士、或 41A 號巴士前往學校。
- 五. 學校不設泊車位。如家長及同學選擇駕車或乘搭的士前往學校,請於雲景道近學校 入口下車。車輛應避免進入學校範圍的道路。

## Points to be Noted concerning Secondary 1 (S1) Registration 2025

- 1. S1 registration will be conducted on 10 July (Thu) and 11 July 2025 (Fri). The registration time is from 9:00am to 12:30pm and 2:00pm to 4:00pm, and the registration process will take approximately 30 minutes. Parents and students, please bring along the required documents as listed on the back of the Allocation Slip.
- 2. During the registration period, the school uniform service provider will provide custom ordering services for students at the school on 10 July 2025 (Thu). There will be no related services available on 11 July 2025 (Fri). Parents can also choose to purchase school uniforms directly from the uniform company.
- 3. The S1 Parent-Child Orientation Day will be held on 12 July 2025 (Sat) from 1:00pm to 5:00pm [reception starts at 12:45pm and the fallback date is 13 July 2025 (Sun)]. S1 newcomers and their parents are encouraged to attend the activity.
- 4. Partial pedestrian paths on Cloud View Road have been completely closed due to road construction until further notice. During the road closure, please use alternative routes to travel between the Fortress Hill MTR Station and the school. For more details, please refer to the diagram below. You may also take the 49M minibus from Tin Hau MTR Station or bus route 27, 85, or 41A from King's Road, North Point.
- 5. The school does not provide parking spaces. If parents and students choose to drive or take a taxi to the school, please disembark near the school entrance on Cloud View Road. Vehicles should avoid entering the roads within the school premises.