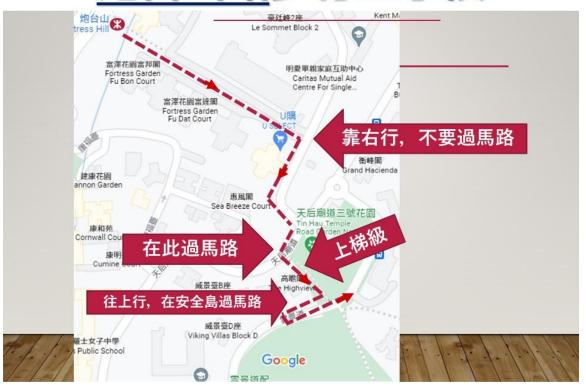

## 二零二五年中一新生註册日須知

- 一. 請中一家長及新生於七月十日(星期四)或七月十一日(星期五)上午九時正至中午十二時三十分或下午二時正至四時正期間親臨本校辦理註冊手續,註冊程序需時約三十分鐘。請家長及學生按派位證背頁所列帶備所需文件。
- 二. 註冊日期間,校服供應商會於七月十日(星期四)為學生提供度身訂購服務,七月十日(星期五)不設相關服務。家長亦可自行到校服公司選購校服。
- 三. 中一家長及新生迎新日將於七月十二日(星期六)下午一時至五時舉行[下午十二時四十五分入座,後備日期為七月十三日(星期日)],請各位中一新生及家長踴躍參與。
- 四. 雲景道部份行人路因道路工程全面封閉,直至另行通知。封路期間,請使用替代路線往返港鐵炮台山站及學校,詳情請參閱附圖。另外亦可以從天后港鐵站乘搭 49M 小巴,或北角英皇道乘搭 27 號巴士、85 號巴士、或 41A 號巴士前往學校。
- 五. 學校不設泊車位。如家長及同學選擇駕車或乘搭的士前往學校,請於雲景道近學校 入口下車。車輛應避免進入學校範圍的道路。

## Points to be Noted concerning Secondary 1 (S1) Registration 2025

- 1. S1 registration will be conducted on 10 July (Thu) and 11 July 2025 (Fri). The registration time is from 9:00am to 12:30pm and 2:00pm to 4:00pm, and the registration process will take approximately 30 minutes. Parents and students, please bring along the required documents as listed on the back of the Allocation Slip.
- 2. During the registration period, the school uniform service provider will provide custom ordering services for students at the school on 10 July 2025 (Thu). There will be no related services available on 11 July 2025 (Fri). Parents can also choose to purchase school uniforms directly from the uniform company.
- 3. The S1 Parent-Child Orientation Day will be held on 12 July 2025 (Sat) from 1:00pm to 5:00pm [reception starts at 12:45pm and the fallback date is 13 July 2025 (Sun)]. S1 newcomers and their parents are encouraged to attend the activity.
- 4. Partial pedestrian paths on Cloud View Road have been completely closed due to road construction until further notice. During the road closure, please use alternative routes to travel between the Fortress Hill MTR Station and the school. For more details, please refer to the diagram below. You may also take the 49M minibus from Tin Hau MTR Station or bus route 27, 85, or 41A from King's Road, North Point.
- 5. The school does not provide parking spaces. If parents and students choose to drive or take a taxi to the school, please disembark near the school entrance on Cloud View Road. Vehicles should avoid entering the roads within the school premises.

## 炮台山站步行至學校